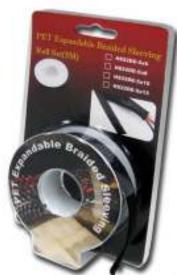

## Item Name PET Expandable Braided Sleeving Roll Set

## Contents

PET Expandable Braided Sleeving

Material: PET