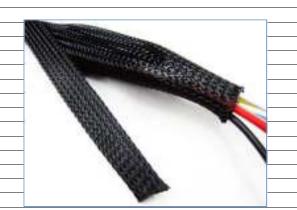

## Item Name PET Expandable Braided Sleeving Roll Set

## .Product Introduction:

Design from durable environment friendly PET monofilament yarns and the unique braided construction enables quick and easy installation over large connectors.

These sleevings are used in wire harnessing in industries, hose and cable protection for the automotive, heavy equipment and marine industries.

And generally commercial applictions such as personal computers, automotive, motorcycling, flyfishing and scuba diving.

| Product Dimensions |          |         |          |          |                            |          |
|--------------------|----------|---------|----------|----------|----------------------------|----------|
| Item No.           | Size(mm) | Min(mm) | Max( mm) | Length/M | Packing List               | MOQ      |
| HS22DE-5x6         | 6        | 3       | 9        | 5        | 12/96/CTN/7.3/8.3/KGS/2.4' | 960 Sets |
| HS22DE-5x8         | 8        | 5       | 12       | 5        | 12/96/CTN/8.4/9.4/KGS/2.4' |          |
| HS22DE-5x10        | 10       | 7       | 17       | 5        | 12/96/CTN/8.1/9.1/KGS/2.4' |          |
| HS22DE-5x12        | 12       | 8       | 20       | 5        | 12/96/CTN/8.7/9.7/KGS/2.4' |          |